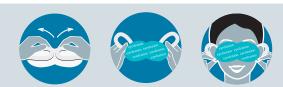

## **HOW IT WORKS**

Eyedration<sup>™</sup> by Bruder<sup>®</sup> Air-Activated Moist Heat Eye Mask provides eye relief and comfort. It is convenient, fast acting and easy to use.

**How does it heat up?** It's air-activated; no microwave or cord needed. When the package is opened, the mask's natural ingredients automatically heat to the appropriate temperature needed to melt the meibum.

**How can it help?** When applied, the mask warms the glands in the eyelids releasing natural oils that help keep tears from evaporating, providing comfort for tired, irritated eyes.

**Designed for effective dry eye relief at home or on the go.** Individually-wrapped masks offer portability and convenience. Discard after use.